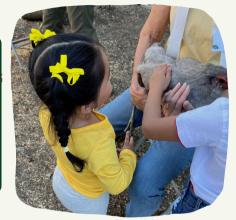

## Jasper Ridge Farm Field Trip

Join us for a fun and interactive tour with our friends from Jasper Ridge Farm! We will visit all of their sweet animals, give them some of their favorite treats, and watch their antics while learning about their breeds, care, and feeding.

Nothing reduces stress like watching goats play or a close-up view of guinea pigs munching on parsley!

LAST TOUR OF THE SCHOOL YEAR MAY 29TH 2024

Time: 11:00AM-12:00PM

For driving directions, enter "Jasper Ridge Farm, Portola Valley" on your navigation app.